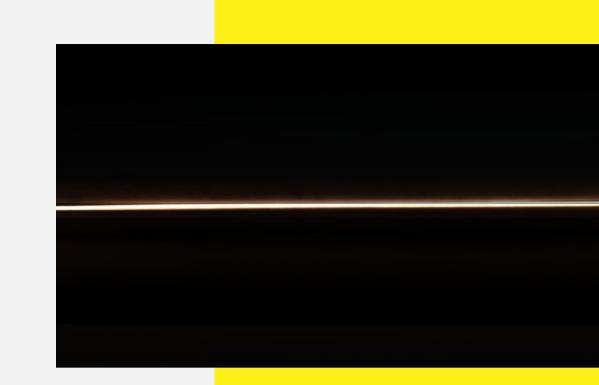

# 1.8 Side View

### Super slim, flexible linear lighting

Delivers a soft, uniform glow with 140 LEDs per meter. Designed to fit into narrow spaces, the flat, bendable design adds a sleek, modern touch. Perfect for creating cozy architectural accents or stylish lighting in bars, these lights stand out and can be easily cut to size for simple installation.

## Brighten hard-toreach places.

Delivering a smooth, soft glow that fits anywhere.

| Electrical    |             |
|---------------|-------------|
| Max Power     | 7 W/m       |
| Input Voltage | 24V DC      |
| LED           |             |
| Q'ty          | 140 pcs / m |
| CRI           | 90 Ra       |