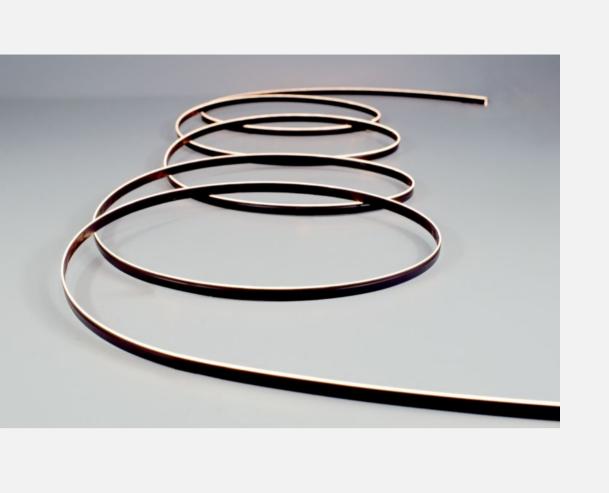

#### Slim

Effortlessly slides into tight gaps, enhancing the style and sophistication of any space.

#### Cuttable

Freely cut to size for easier use and hassle-free installation