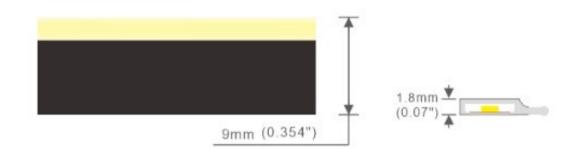

| -20~40°C; Tc=75°(max) |                                              |
|-----------------------|----------------------------------------------|
| Appearance            |                                              |
| Material              | Silicone                                     |
| Dimension             | L5000 x W9 x H1.8mm<br>(197 x W.35 x H.071") |
| Max. Length Available | Max Length: 5000<br>/mm(16.4')               |