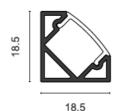

### **CORNERLINE Alu 19**

#### SPECIFICATIONS

Model No. PA21AA3007 Material: anodized aluminium Width for LED strip: 12.4mm Dimension: L2500 x W18.5 x H18.5mm Mounting: surface (especially for corners)