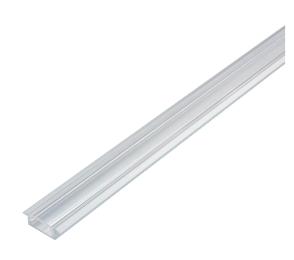

## **INLINE ALU 8**

#### SPECIFICATIONS

Model No. PA21AA6003 Material: anodized aluminium Width for LED strip: 12.4mm Dimension: L2500 x W23.2 x H8.7 mm

Mounting: recessed

SPECIFICATIONS

Model No. PA20AA4004 Material: anodized aluminium Width for LED strip: 12.4mm Dimension: L2500 x W17 x H8.7 mm