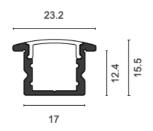

#### SPECIFICATIONS

Model No. PA21AA6003 Material: anodized aluminium Width for LED strip: 12.4mm Dimension: L2500 x W23.2 x H8.7 mm

Mounting: recessed

SPECIFICATIONS

Model No. PA20AA4004 Material: anodized aluminium Width for LED strip: 12.4mm Dimension: L2500 x W17 x H8.7 mm