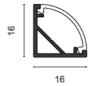

## **CORNERLINE Alu 16**

#### SPECIFICATIONS

Model No. PA21AA3014 Material: anodized aluminium Width for LED strip: 12.2mm Dimension: L2500 x W16 x H16mm Mounting: surface (especially for corners)