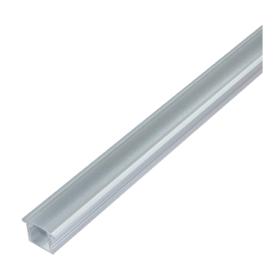

#### SPECIFICATIONS

Model No. PA21AA6003 Material: anodized aluminium Width for LED strip: 12.4mm Dimension: L2500 x W23.2 x H8.7 mm

Mounting: recessed

SPECIFICATIONS

Model No. PA20AA4004 Material: anodized aluminium Width for LED strip: 12.4mm Dimension: L2500 x W17 x H8.7 mm