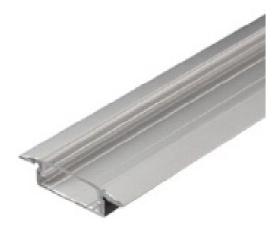

#### **INLINE ALU 10**

#### SPECIFICATIONS

Model No. PA20AA4008 Material: anodized aluminium Width for LED strip: 20mm Dimension: L2500 x W23.4 x H9.5 mm Mounting: surface