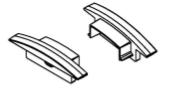

frosted)<br>CP11PM5M06 (milky) |
| Mounting | MD31SSU101 (clip)                                                |

# **ALUMINIUM PROFILES**

#### **TOPLINE ALU 8**

Mounting: surface



end caps

covers



clip



#### **INLINE ALU 10**

#### SPECIFICATIONS

Model No. PA21AA6013 Material: anodized aluminium Width for LED strip: 20mm Dimension: L2500 x W36 x H9.5 mm

Mounting: recessed





#### SPECIFICATIONS

Model No. PA20AA4008 Material: anodized aluminium Width for LED strip: 20mm Dimension: L2500 x W23.4 x H9.5 mm Mounting: surface

## ACCESSORIES

| End Caps | EC41PC6038                                                       |
|----------|------------------------------------------------------------------|
| Covers   | CP11PM5C14 (clear)<br>CP11PM5F16 (frosted)<br>CP11PM5M15 (milky) |





end caps

covers

## ACCESSORIES

| End Caps | EC41PC4008                                                       |
|----------|------------------------------------------------------------------|
| Covers   | CP11PM5C14 (clear)<br>CP11PM5F16 (frosted)<br>CP11PM5M15 (milky) |
| Mounting | MD31SSU104 (clip)                                                |

# **ALUMINIUM PROFILES**

#### **TOPLINE ALU 10**



23.4



end caps



covers



clip



## **INLINE ALU 15**

#### **SPECIFICATIONS**

Model No. PA21AA6005 Material: anodized aluminium Width for LED strip: 12.4mm Dimension: L2500 x W23.2 x H15.5 mm

Mounting: recessed





Model No. PA21AA4006 Material: anodized aluminium Width for LED strip: 12.4mm Dimension: L2500 x W17 x H15.5 mm Mounting: surface

ACCESSORIES

| End Caps | EC40PC6