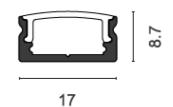

#### SPECIFICATIONS

Model No. PA21AA6003 Material: anodized aluminium Width for LED strip: 12.4mm Dimension: L2500 x W23.2 x H8.7 mm

Mounting: recessed

SPECIFICATIONS

Model No. PA20AA4004 Material: anodized aluminium Width for LED strip: 12.4mm Dimension: L2500 x W17 x H8.7 mm