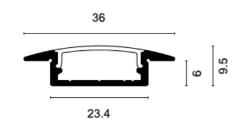

#### SPECIFICATIONS

Model No. PA21AA6013 Material: anodized aluminium Width for LED strip: 20mm Dimension: L2500 x W36 x H9.5 mm

Mounting: recessed

#### SPECIFICATIONS

Model No. PA20AA4008 Material: anodized aluminium Width for LED strip: 20mm Dimension: L2500 x W23.4 x H9.5 mm Mounting: surface