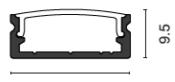

#### **INLINE ALU 10**

#### SPECIFICATIONS

Model No. PA21AA6013 Material: anodized aluminium Width for LED strip: 20mm Dimension: L2500 x W36 x H9.5 mm

Mounting: recessed

#### SPECIFICATIONS

Model No. PA20AA4008 Material: anodized aluminium Width for LED strip: 20mm Dimension: L2500 x W23.4 x H9.5 mm Mounting: surface