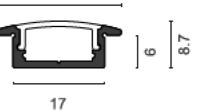

#### SPECIFICATIONS

Model No. PA21AA6003 Material: anodized aluminium Width for LED strip: 12.4mm Dimension: L2500 x W23.2 x H8.7 mm

Mounting: recessed

SPECIFICATIONS

Model No. PA20AA4004 Material: anodized aluminium Width for LED strip: 12.4mm Dimension: L2500 x W17 x H8.7 mm