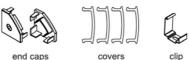

# ACCESSORIES

| End Caps | EC41PC3030                                                       |
|----------|------------------------------------------------------------------|
| Covers   | CP11PM1C27 (clear)<br>CP11PM1F29 (frosted)<br>CP11PM1M28 (milky) |
| Mounting | MD31SSI107 (clip)                                                |

# **ALUMINIUM PROFILES**

end caps

covers

clip