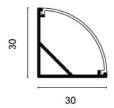

### **CORNERLINE Alu 30**

#### **SPECIFICATIONS**

# **ALUMINIUM PROFILES**

Model No. PA21AA3015 Material: anodized aluminium Width for LED strip: 20.2mm Dimension: L2500 x W30 x H30mm Mounting: surface (especially for corners)